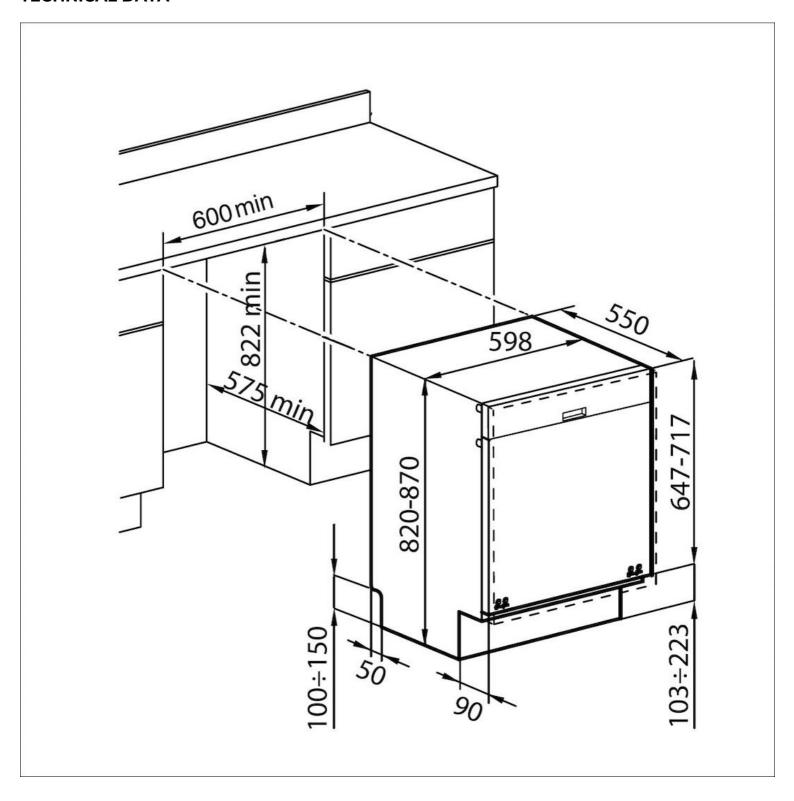

## **TECHNICAL DATA**

## **DETAILS**

| Supply                      | 220-240V - 50Hz                      |
|-----------------------------|--------------------------------------|
| Energy class                | E                                    |
| Water consumption           | 12Lt / Cycle                         |
| Energy consumption          | 92 kWh / 100 ECO cycles              |
| Standard fittings           | Cutlery basket                       |
| Door panel dimension limits | Height: 647-717 mm<br>Weight: 3-8 kg |
| Number of place settings    | 12                                   |
| Delayed programming         | 1 - 19 h                             |
| Programming                 | Electronic                           |