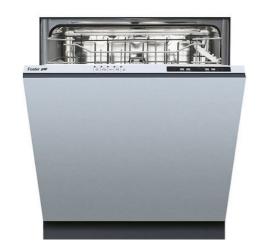

## **Dishwasher Elettra**

Dishwasher

Code: 2950 002

## **DETAILS**

| Supply                      | 220-240V - 50Hz                      |
|-----------------------------|--------------------------------------|
| Energy class                | E                                    |
| Water consumption           | 12Lt / Cycle                         |
| Energy consumption          | 92 kWh / 100 ECO cycles              |
| Standard fittings           | Cutlery basket                       |
| Door panel dimension limits | Height: 647-717 mm<br>Weight: 3-8 kg |
| Number of place settings    | 12                                   |
| Delayed programming         | 1 - 19 h                             |
| Programming                 | Electronic                           |